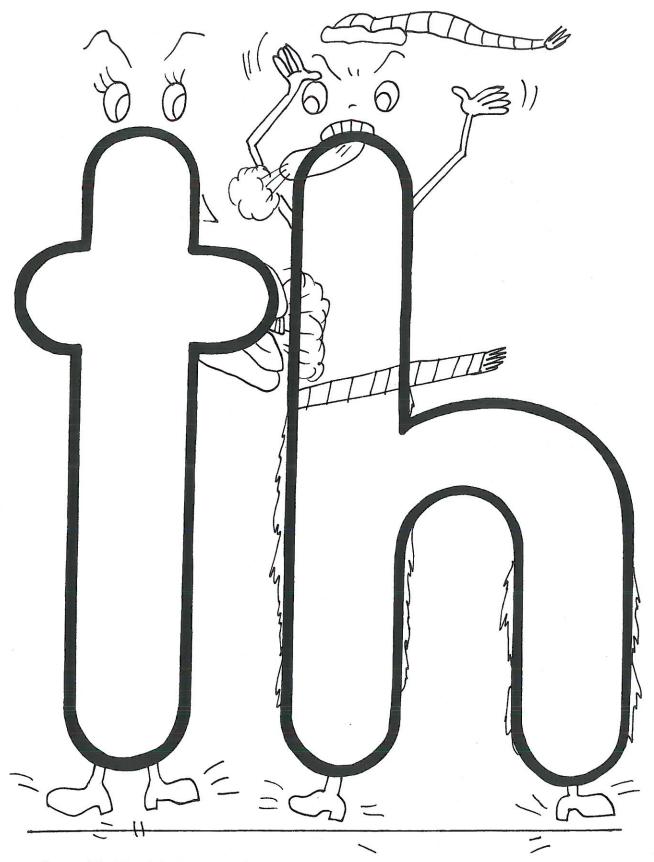

Story – The T and the H are now both sticking out their tongues, biting their tongues, and blow ing noisy air on each other. They are stamping their feet on that line to make more noise. Hand cue: Point to the protruding tongue while stamping your feet.