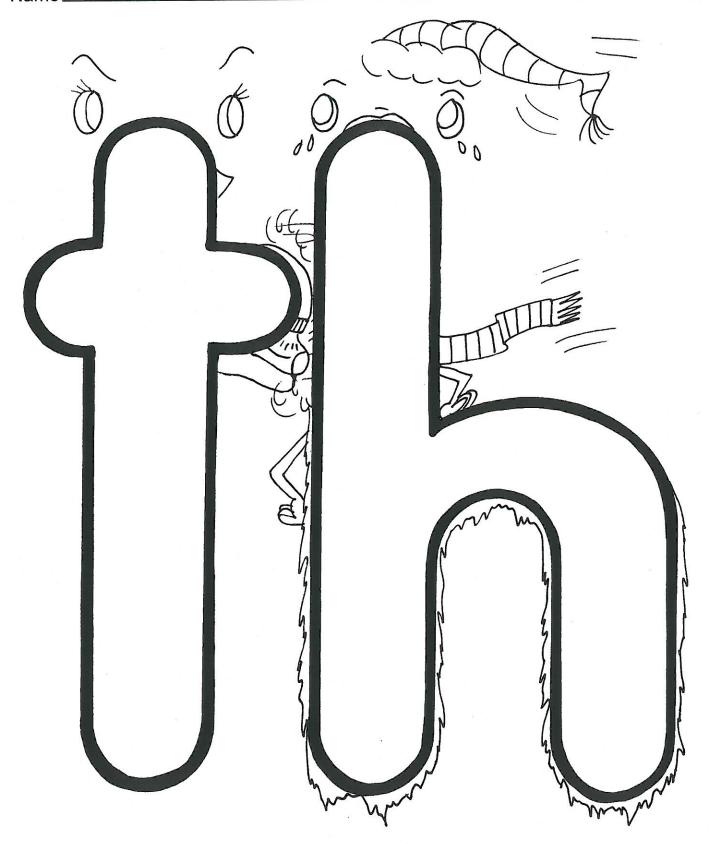

Draw 2 things that begin with this sound.

**Quiet Tongue Biting Sound** 

Story – The T sticks its tongue out at the H, bites its tongue, and blows quiet air on the H. Hand cue: Point to the tongue as it is protruding out of the mouth.