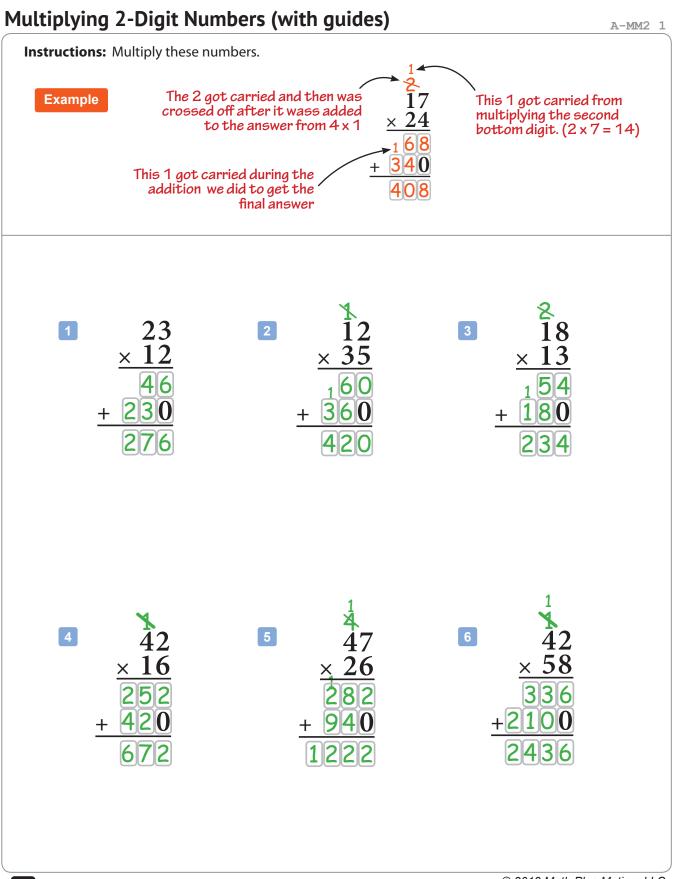

## Multi-Digit Multiplication - Part 2

math Antics<sup>®</sup> Exercises

Name:

Date:

| Multi-Digit Multiplication - Part 2                                                                                    |                                                                                                                        |
|------------------------------------------------------------------------------------------------------------------------|------------------------------------------------------------------------------------------------------------------------|
| 1<br>43<br>× 25<br>215<br>+ 860<br>1,075                                                                               | 2<br>$\frac{12}{\times 12}$<br>24<br>$\pm 120$<br>144                                                                  |
| 3                                                                                                                      | $\begin{array}{c} 4 \\ & 612 \\ \times 48 \\ 4896 \\ + 24480 \\ \hline 29,376 \end{array}$                             |
| <b>5</b><br><b>1</b><br><b>824</b><br><u>x, 316</u><br><u>4944</u><br><u>28240</u><br><u>+247200</u><br><u>260,384</u> | <b>6</b><br><sup>21</sup><br><b>1</b> ,294<br><u>× 302</u><br><sup>1</sup> 2588<br>00000<br><u>+ 388200</u><br>390,788 |
| www.mathantics.com                                                                                                     | See Video for step-by-step © 2013 Math Plus Motion, LLC solutions to each problem.                                     |