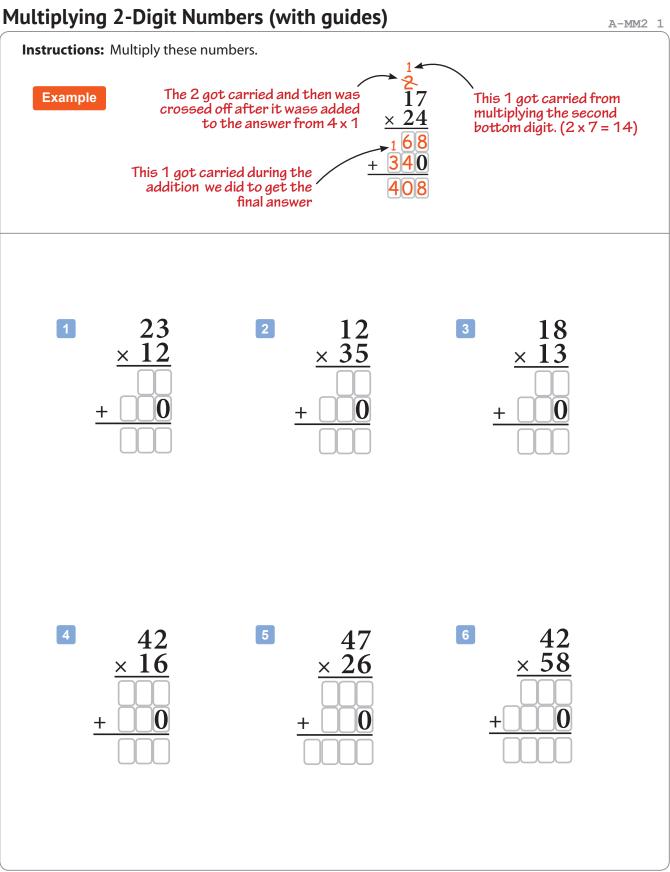

|
| 3                                                                                                                      | $\begin{array}{c} 4 \\ & 612 \\ \times 48 \\ 4896 \\ + 24480 \\ \hline 29,376 \end{array}$                             |
| <b>5</b><br><b>1</b><br><b>824</b><br><u>x, 316</u><br><u>4944</u><br><u>28240</u><br><u>+247200</u><br><u>260,384</u> | <b>6</b><br><sup>21</sup><br><b>1</b> ,294<br><u>× 302</u><br><sup>1</sup> 2588<br>00000<br><u>+ 388200</u><br>390,788 |
| www.mathantics.com                                                                                                     | See Video for step-by-step © 2013 Math Plus Motion, LLC solutions to each problem.                                     |





Name:



Name:

Date:

## Multiplying by a 3-Digit Number (with guides)

Multi-Digit Multiplication, Part 2 • mathantics.com

A-MM2 3

© 2013 Math Plus Motion, LLC





A-MM2 4

Date:

## **Multi-Digit Multiplication Practice**







Name:



Name:

Date:

## Multiplying by a 3-Digit Number (with guides)

A-MM2 3