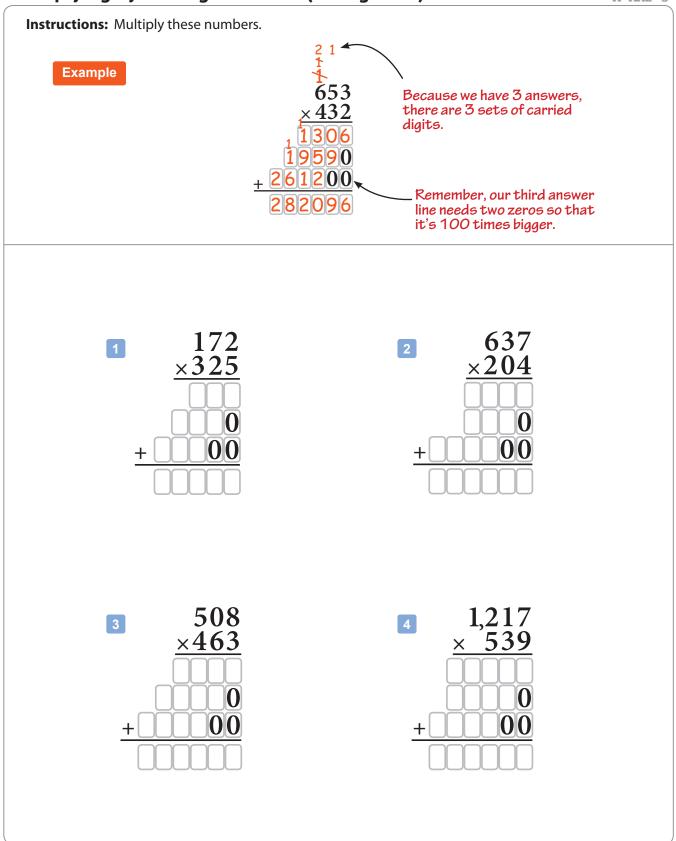

| $\begin{array}{c} 4 \\ & 612 \\ \times 48 \\ 4896 \\ + 24480 \\ \hline 29,376 \end{array}$                             |
| <b>5</b><br><b>1</b><br><b>824</b><br><u>x, 316</u><br><u>4944</u><br><u>28240</u><br><u>+247200</u><br><u>260,384</u> | <b>6</b><br><sup>21</sup><br><b>1</b> ,294<br><u>× 302</u><br><sup>1</sup> 2588<br>00000<br><u>+ 388200</u><br>390,788 |
| www.mathantics.com                                                                                                     | See Video for step-by-step © 2013 Math Plus Motion, LLC solutions to each problem.                                     |





Name:



Name:

Date:

## Multiplying by a 3-Digit Number (with guides)

Multi-Digit Multiplication, Part 2 • mathantics.com

A-MM2 3

© 2013 Math Plus Motion, LLC





A-MM2 4

Date:

## **Multi-Digit Multiplication Practice**







Name:



Name:

Date:

## Multiplying by a 3-Digit Number (with guides)

A-MM2 3