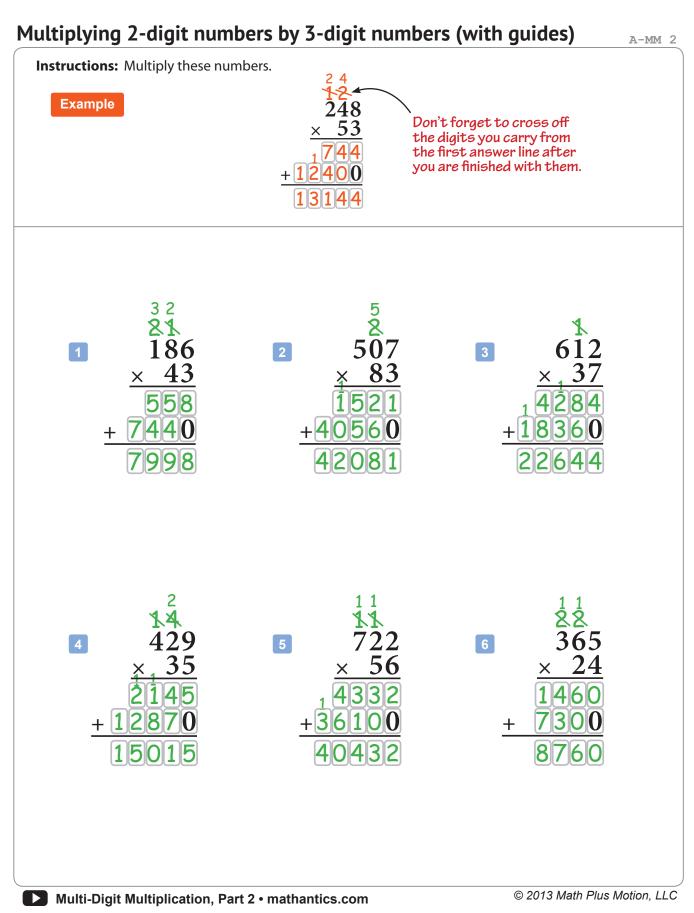

## Multiplying by a 3-Digit Number (with guides)

Multi-Digit Multiplication, Part 2 • mathantics.com

A-MM2 3

© 2013 Math Plus Motion, LLC

A-MM2 4

Date: