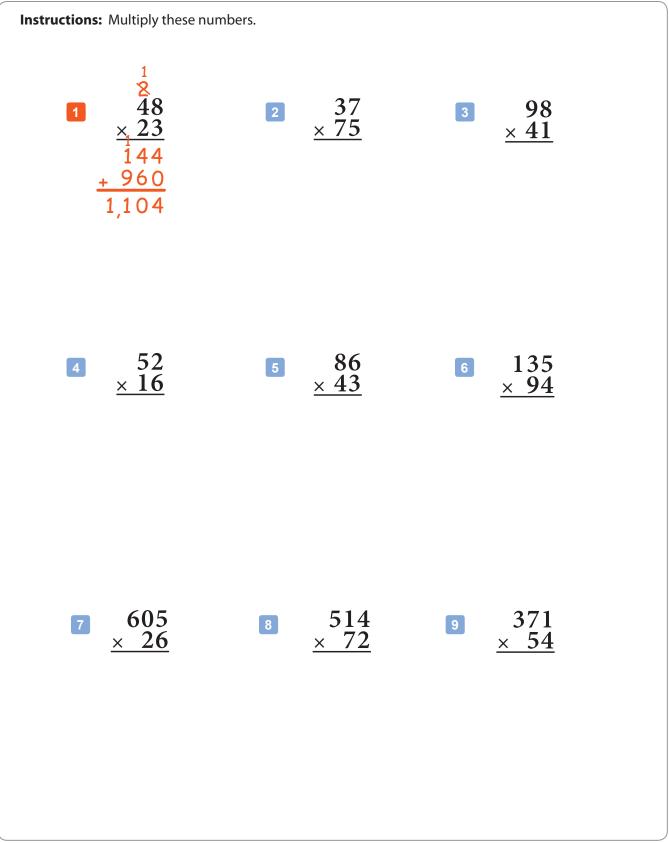

## Multi-Digit Multiplication - Part 2

math Antics<sup>®</sup> Exercises

Name:

Date:

| Multi-Digit Multiplication - Part 2                                                                                    |                                                                                                                        |
|------------------------------------------------------------------------------------------------------------------------|------------------------------------------------------------------------------------------------------------------------|
| 1<br>43<br>× 25<br>215<br>+ 860<br>1,075                                                                               | 2<br>$\frac{12}{\times 12}$<br>24<br>$\pm 120$<br>144                                                                  |
| 3                                                                                                                      | $\begin{array}{c} 4 \\ & 612 \\ \times 48 \\ 4896 \\ + 24480 \\ \hline 29,376 \end{array}$                             |
| <b>5</b><br><b>1</b><br><b>824</b><br><u>x, 316</u><br><u>4944</u><br><u>28240</u><br><u>+247200</u><br><u>260,384</u> | <b>6</b><br><sup>21</sup><br><b>1</b> ,294<br><u>× 302</u><br><sup>1</sup> 2588<br>00000<br><u>+ 388200</u><br>390,788 |
| www.mathantics.com                                                                                                     | See Video for step-by-step © 2013 Math Plus Motion, LLC solutions to each problem.                                     |