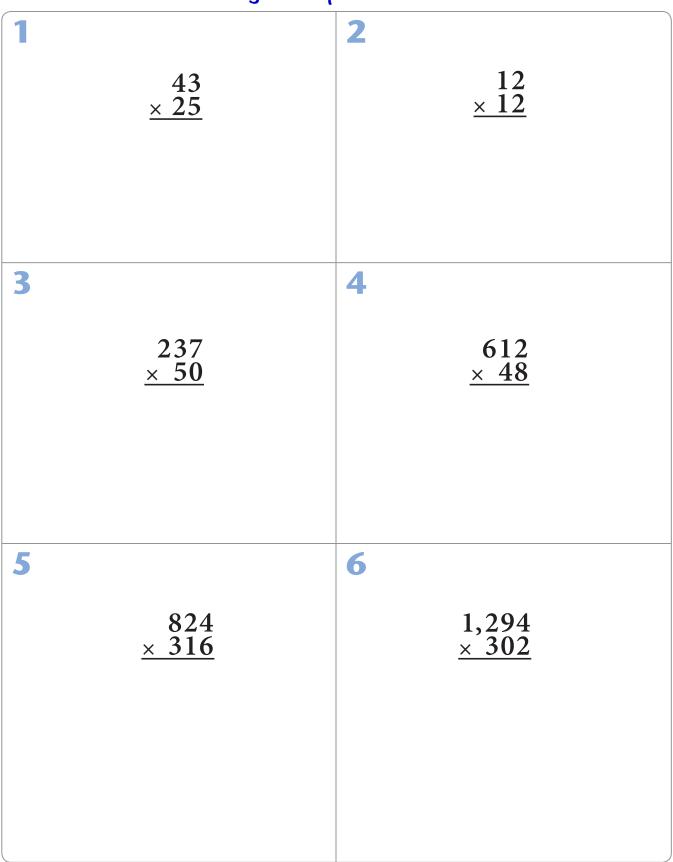

## Multi-Digit Multiplication - Part 2

math Antics<sup>®</sup> Exercises

Name:

Date:

| Multi-Digit Multiplication - Part 2                                                                                    |                                                                                                                        |
|------------------------------------------------------------------------------------------------------------------------|------------------------------------------------------------------------------------------------------------------------|
| 1<br>43<br>× 25<br>215<br>+ 860<br>1,075                                                                               | 2<br>$\frac{12}{\times 12}$<br>24<br>$\pm 120$<br>144                                                                  |
| 3                                                                                                                      | $\begin{array}{c} 4 \\ & 612 \\ \times 48 \\ 4896 \\ + 24480 \\ \hline 29,376 \end{array}$                             |
| <b>5</b><br><b>1</b><br><b>824</b><br><u>x, 316</u><br><u>4944</u><br><u>28240</u><br><u>+247200</u><br><u>260,384</u> | <b>6</b><br><sup>21</sup><br><b>1</b> ,294<br><u>× 302</u><br><sup>1</sup> 2588<br>00000<br><u>+ 388200</u><br>390,788 |
| www.mathantics.com                                                                                                     | See Video for step-by-step © 2013 Math Plus Motion, LLC solutions to each problem.                                     |