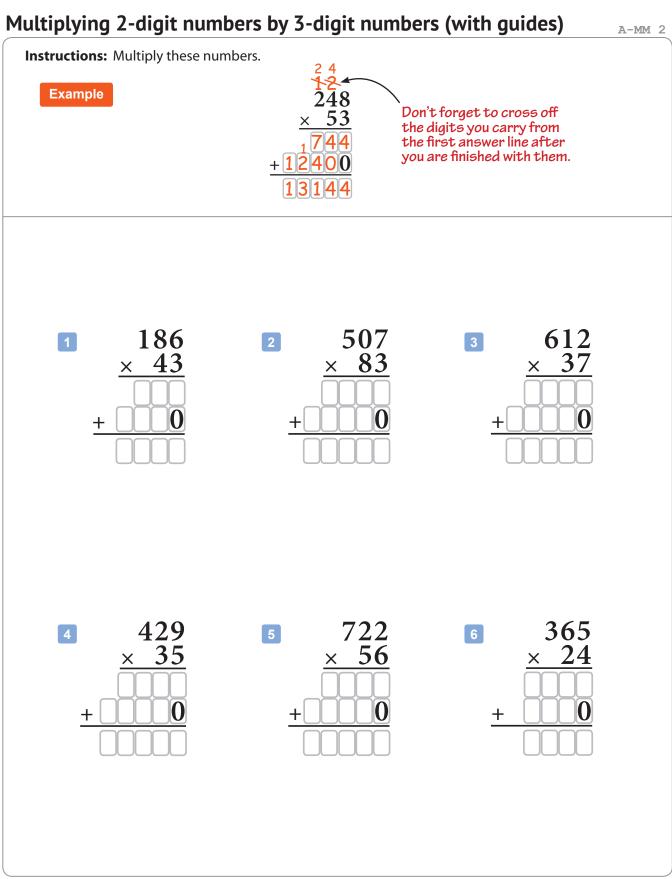

## Multiplying by a 3-Digit Number (with guides)

Multi-Digit Multiplication, Part 2 • mathantics.com

A-MM2 3

© 2013 Math Plus Motion, LLC

A-MM2 4

Date: