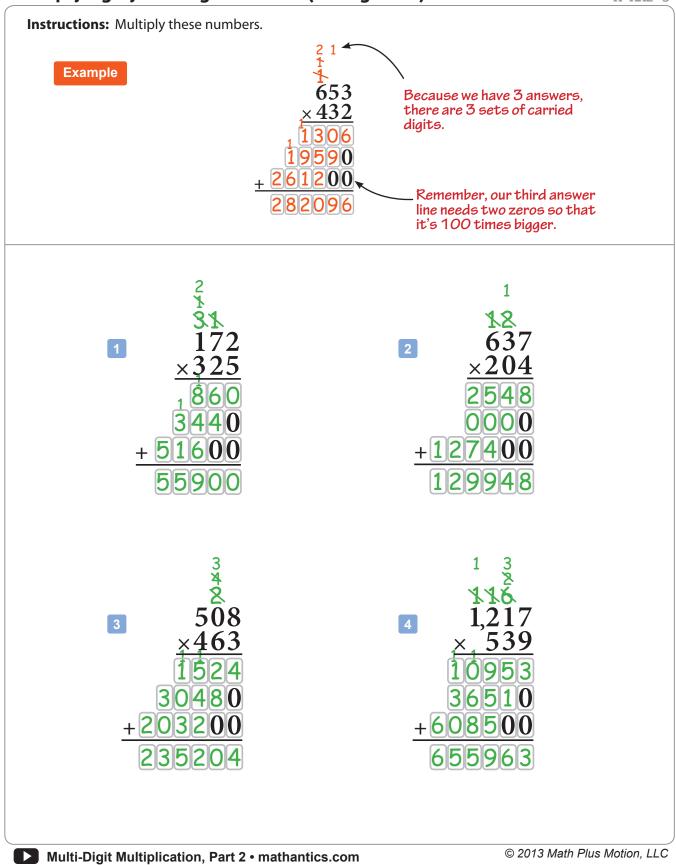

<br><b>1</b><br><b>824</b><br><u>x, 316</u><br><u>4944</u><br><u>28240</u><br><u>+247200</u><br><u>260,384</u> | <b>6</b><br><sup>21</sup><br><b>1</b> ,294<br><u>× 302</u><br><sup>1</sup> 2588<br>00000<br><u>+ 388200</u><br>390,788 |
| www.mathantics.com                                                                                                     | See Video for step-by-step © 2013 Math Plus Motion, LLC solutions to each problem.                                     |





Name:



Name:

Date:

## Multiplying by a 3-Digit Number (with guides)

Multi-Digit Multiplication, Part 2 • mathantics.com

A-MM2 3

© 2013 Math Plus Motion, LLC





A-MM2 4

Date:

## **Multi-Digit Multiplication Practice**







Name:



Name:

Date:

## Multiplying by a 3-Digit Number (with guides)

A-MM2 3