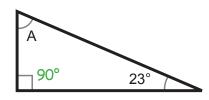

Find the unknown angle.

7 18<sup>1</sup>0 90

 $M \angle A = 67^{\circ}$ 

 $m \angle A = 80^{\circ}$ 

Find the unknown angle.

180 90 ÷ 2 = 45 90  $m \angle A = 45^{\circ}$