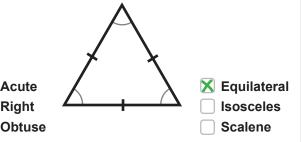

**X** Obtuse

**Equilateral** 

X Isosceles Scalene

Classify this triangle. Check any that apply. (the marked sides are the same length)

Find the unknown angle.

Find the unknown angle.

X Acute

**Right** 