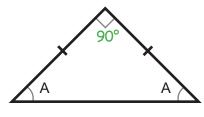

**X** Obtuse

**Equilateral** 

X Isosceles Scalene

Classify this triangle. Check any that apply. (the marked sides are the same length)

Find the unknown angle.

Find the unknown angle.

X Acute

**Right** 

Find the unknown angle.

7 18<sup>1</sup>0 90

 $M \angle A = 67^{\circ}$ 

 $m \angle A = 80^{\circ}$ 

Find the unknown angle.

180 90 ÷ 2 = 45 90  $m \angle A = 45^{\circ}$