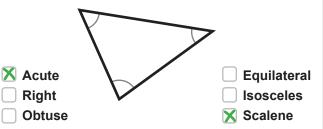

**X** Obtuse

**Equilateral** 

X Isosceles Scalene

Classify this triangle. Check any that apply. (the marked sides are the same length)

Find the unknown angle.

Find the unknown angle.

X Acute

**Right** 