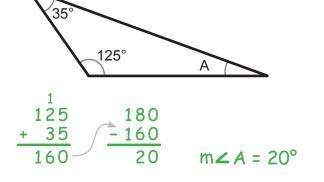

Find the unknown angle.

7 18<sup>1</sup>0 90

 $M \angle A = 67^{\circ}$ 

 $m \angle A = 80^{\circ}$ 

Find the unknown angle.

180 90 ÷ 2 = 45 90  $m \angle A = 45^{\circ}$