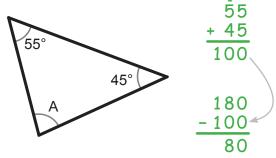

Find the unknown angle.

7 18<sup>1</sup>0 90

 $M \angle A = 67^{\circ}$ 

 $m \angle A = 80^{\circ}$ 

Find the unknown angle.

180 90 ÷ 2 = 45 90  $m \angle A = 45^{\circ}$