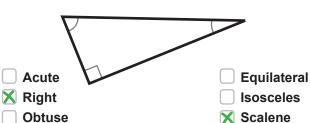

## Triangles

Classify this triangle. Check any that apply.

Classify this triangle. Check any that apply.

Classify this triangle. Check any that apply. (the marked sides are the same length)

Acute

**Right** 

**X** Obtuse

**Equilateral** 

X Isosceles Scalene

Classify this triangle. Check any that apply. (the marked sides are the same length)

Find the unknown angle.

Find the unknown angle.

X Acute

**Right** 