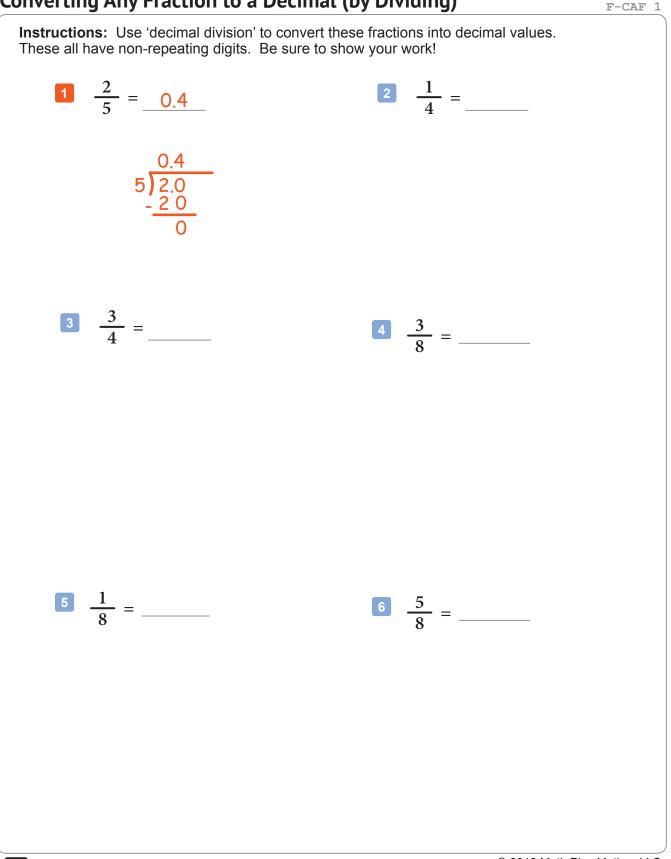

## **Converting Any Fraction to a Decimal (by Dividing)**

Name:

Date:

F-CAF 2