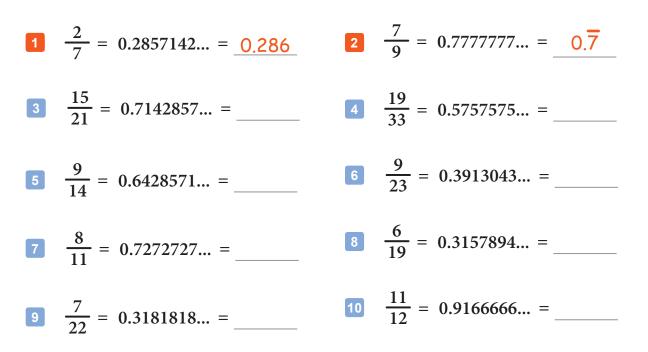

## **Converting with a Calculator**

F-CAF 4

**Instructions:** The following fractions have been converted to decimals with a calculator. Round the answers off to **three** decimal places or use the repeat symbol to shorten the answer if you see a repeating pattern.