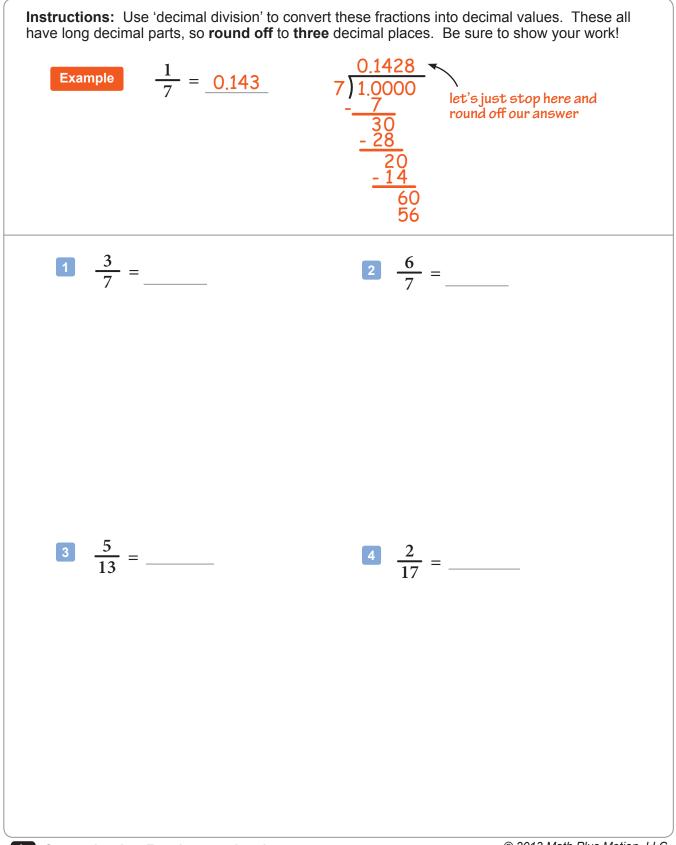

| -NI | 3 | 122 |   | 0 |
|-----|---|-----|---|---|
| 13  | α |     | C |   |

Date:

## **Converting Any Fraction to a Decimal (by Dividing)**





Name:

Date:

F-CAF 2

## **Repeating Decimals from Fractions**





Name:

Date:

F-CAF 3

## Long Repeating Decimals from Fractions





Name:

Date:

## **Converting with a Calculator**

F-CAF 4

**Instructions:** The following fractions have been converted to decimals with a calculator. Round the answers off to **three** decimal places or use the repeat symbol to shorten the answer if you see a repeating pattern.



**Instructions:** Use a calculator to convert these fractions to decimals. Round off to **three** decimal places or use the repeat symbol if you see a repeating pattern.



© 2013 Math Plus Motion, LLC