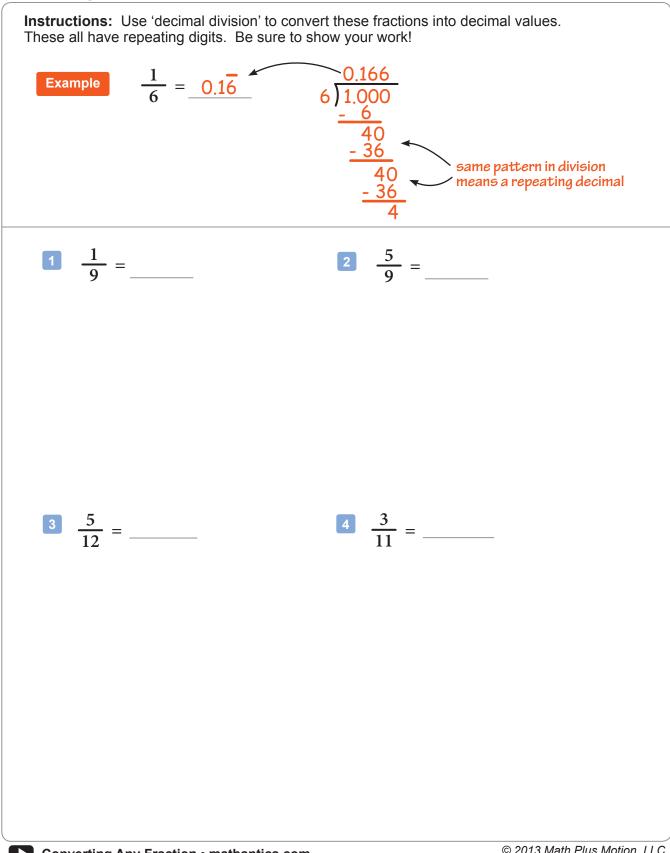

| -NI | 3 | 122 |   | 0 |
|-----|---|-----|---|---|
| 13  | α |     | C |   |

Date:

## **Converting Any Fraction to a Decimal (by Dividing)**





Name:

Date:

F-CAF 2

## **Repeating Decimals from Fractions**





Name:

Date:

F-CAF 3

## Long Repeating Decimals from Fractions





Name:

Date:

## **Converting with a Calculator**

F-CAF 4

**Instructions:** The following fractions have been converted to decimals with a calculator. Round the answers off to **three** decimal places or use the repeat symbol to shorten the answer if you see a repeating pattern.



**Instructions:** Use a calculator to convert these fractions to decimals. Round off to **three** decimal places or use the repeat symbol if you see a repeating pattern.



© 2013 Math Plus Motion, LLC